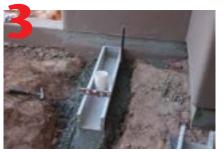

#### **Installation Instructions**

Excavate area to allow room for channels/catch basin and 4" of concrete on all 3 sides.

Pour concrete bed - 14" wide by 4" deep, keep outlet pipe clean.

Lay channels starting at outlet. Set a string line at required height to ensure level.

Install pavers or finish pavement surround to required level, should be 1/8" above grate.

Clean away debris, remove protective plastic if necessary. Seal joints if required.