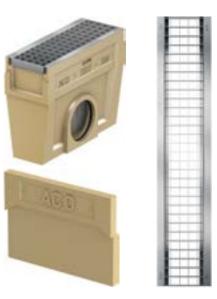

#### **Product Overview**

DrainLine 150 ACO Self

#### **Part Table**

|                                | Part<br>No. | Length inches | Width inches | Height inches | Wgt.<br>Ibs. |
|--------------------------------|-------------|---------------|--------------|---------------|--------------|
| Channel with grate (1 meter)   | 03612       | 39.4          | 7.8          | 5.7           | 47.1         |
| Channel with grate (1/2 meter) | 03616       | 19.7          | 7.8          | 5.7           | 23.5         |
| Catch basin with grate         | 04093       | 19.7          | 7.8          | 15.7          | 61.0         |
| Closing cap                    | 03697       | -             | 7.8          | 5.7           | 1.5          |