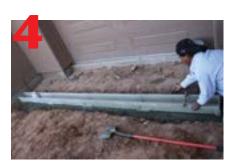

#### **Installation Instructions**

Excavate area to allow room for channels/catch basin and 4" of concrete on all 3 sides.

Pour concrete bed - 14" wide by 4" deep, keep outlet pipe clean.

Lay channels starting at outlet. Set a string line at required height to ensure level.