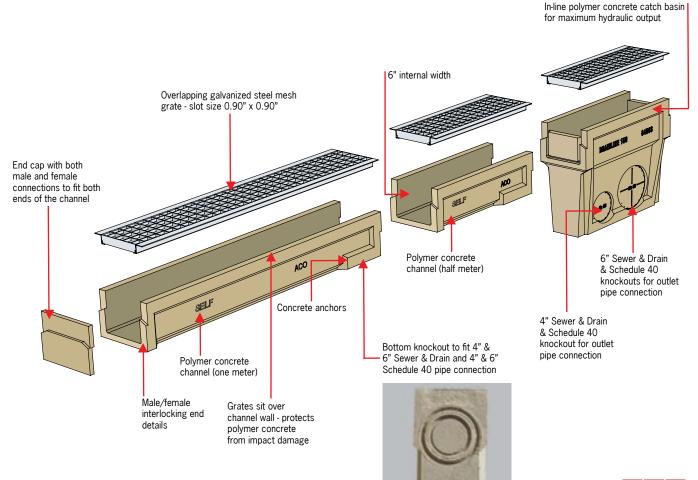

#### **Product Overview**

DrainLine 150 ACO Self

#### **Part Table**

|                                | Part<br>No. | Length inches | Width inches | Height inches | Wgt.<br>Ibs. |
|--------------------------------|-------------|---------------|--------------|---------------|--------------|
| Channel with grate (1 meter)   | 03612       | 39.4          | 7.8          | 5.7           | 47.1         |
| Channel with grate (1/2 meter) | 03616       | 19.7          | 7.8          | 5.7           | 23.5         |
| Catch basin with grate         | 04093       | 19.7          | 7.8          | 15.7          | 61.0         |
| Closing cap                    | 03697       | -             | 7.8          | 5.7           | 1.5          |