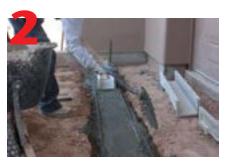

#### **Installation Instructions**

Excavate area to allow room for channels/catch basin and 4" of concrete on all 3 sides.

Pour concrete bed - 14" wide by 4" deep, keep outlet pipe clean.

Lay channels starting at outlet. Set a string line at required height to ensure level.