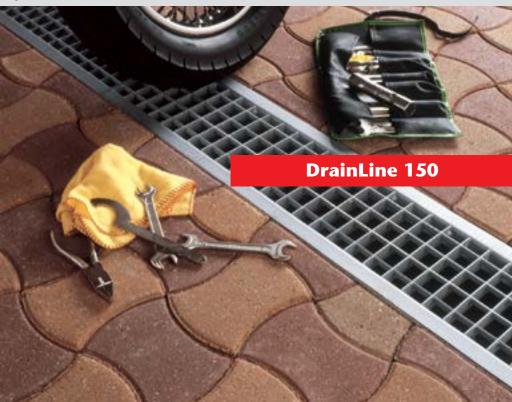

## Residential Drainage & Landscape Products

DrainLine 150 is a durable polymer concrete trench drain system for use around residential, office and other light duty areas. It is a practical system for draining large amounts of water. Its polymer concrete construction offers excellent mechanical and thermal properties.

Suitable for pedestrian/light vehicle traffic applications such as:

- Driveways
- Patios
- Walkways
- Cart paths
- Light traffic parking areas

The system offers a number of layout and outlet options, including half meter channels and in-line catch basin.