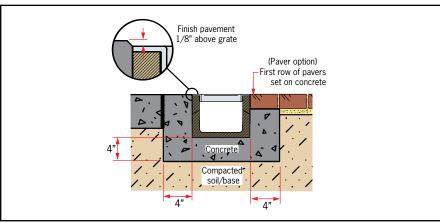

### **Installation Diagram**

For driveway applications, trench drain MUST be surrounded by 4" of concrete.

#### **Installation Instructions**

Excavate area to allow room for channels/catch basin and 4" of concrete on all 3 sides.

Pour concrete bed - 14" wide by 4" deep, keep outlet pipe clean.

Lay channels starting at outlet. Set a string line at required height to ensure level.

Install pavers or finish pavement surround to required level, should be 1/8" above grate.

Clean away debris, remove protective plastic if necessary. Seal joints if required.