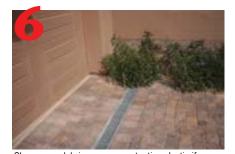

Install pavers or finish pavement surround to required level, should be 1/8" above grate.

Clean away debris, remove protective plastic if necessary. Seal joints if required.