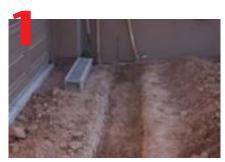

### **Installation Diagram**

For driveway applications, trench drain MUST be surrounded by 4" of concrete.

#### **Installation Instructions**

Excavate area to allow room for channels/catch basin and 4" of concrete on all 3 sides.

Pour concrete bed - 14" wide by 4" deep, keep outlet pipe clean.

Lay channels starting at outlet. Set a string line at required height to ensure level.